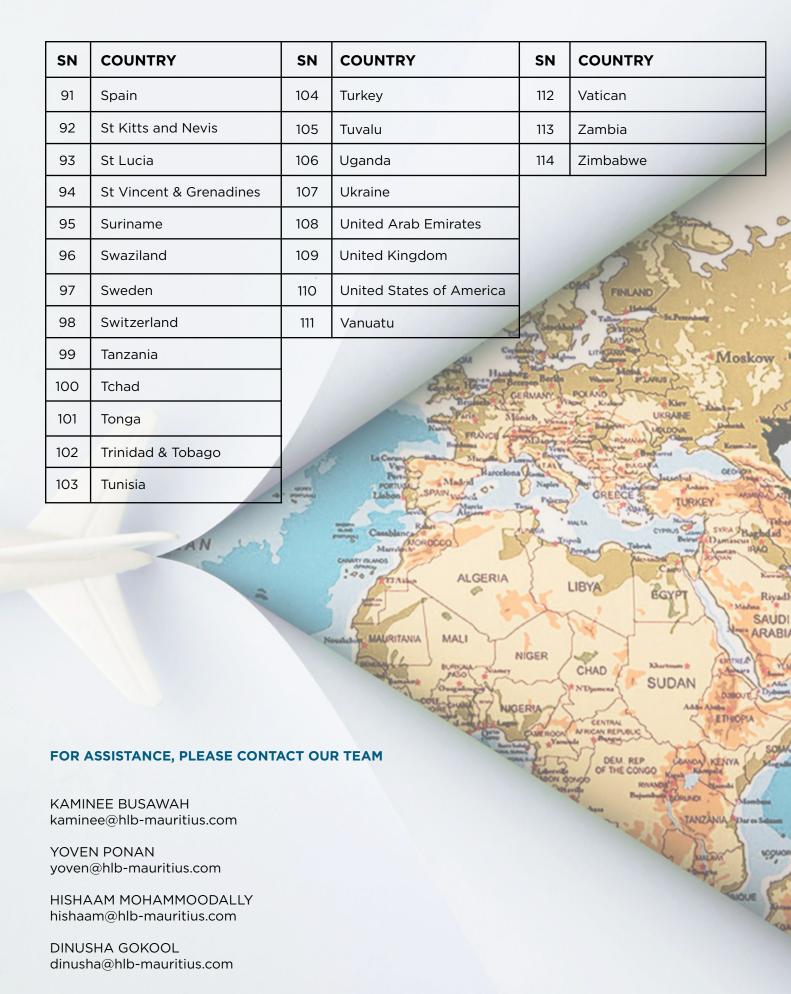

# **ANNEX**

Foreign nationals from the following countries are eligible to apply for the Premium Visa before entering Mauritius:

| SN | COUNTRY                               | SN | COUNTRY                | SN | COUNTRY                        |
|----|---------------------------------------|----|------------------------|----|--------------------------------|
| 01 | Angola                                | 31 | Finland                | 61 | Malaysia                       |
| 02 | Antigua and Barbuda                   | 32 | France                 | 62 | Maldives                       |
| 03 | Argentina                             | 33 | Gabon                  | 63 | Malta                          |
| 04 | Australia                             | 34 | Gambia                 | 64 | Mexico                         |
| 05 | Austria                               | 35 | Georgia                | 65 | Monaco                         |
| 06 | Bahamas                               | 36 | Germany                | 66 | Mozambique                     |
| 07 | Bahrain                               | 37 | Ghana                  | 67 | Namibia                        |
| 08 | Barbados                              | 38 | Greece                 | 68 | Nauru                          |
| 09 | Belgium                               | 39 | Grenada                | 69 | Netherlands                    |
| 10 | Belize                                | 40 | Guyana                 | 70 | New Zealand                    |
| 11 | Benin                                 | 41 | Hong Kong              | 71 | Norway                         |
| 12 | Botswana                              | 42 | Hungary                | 72 | Oman                           |
| 13 | Brazil                                | 43 | Iceland                | 73 | Papua New Guinea               |
| 14 | Brunei Darussalam                     | 44 | India                  | 74 | Paraguay                       |
| 15 | Bulgaria                              | 45 | Ireland                | 75 | Poland                         |
| 16 | Burundi                               | 46 | Israel                 | 76 | Portugal                       |
| 17 | Canada                                | 47 | Italy                  | 77 | Qatar                          |
| 18 | Cape Verde                            | 48 | Jamaica                | 78 | Romania                        |
| 19 | Chile                                 | 49 | Japan                  | 79 | Rwanda                         |
| 20 | China                                 | 50 | Kenya                  | 80 | Russian Federation<br>(Russia) |
| 21 | Congo (Brazzaville)                   | 51 | Kiribati               | 81 | Samoa (Western)                |
| 22 | Democratic Rep. of Congo              | 52 | Korea (South Republic) | 82 | San Marino                     |
| 23 | Croatia                               | 53 | Kuwait                 | 83 | Saudi Arabia                   |
| 24 | Cyprus                                | 54 | Latvia                 | 84 | Seychelles                     |
| 25 | Czech Republic<br>(ex Czechoslovakia) | 55 | Lesotho                | 85 | Sierra Leone                   |
| 26 | Denmark                               | 56 | Liechtenstein          | 86 | Singapore                      |
| 27 | Dominica                              | 57 | Lithuania              | 87 | Slovenia                       |
| 28 | Egypt                                 | 58 | Luxemburg              | 88 | Slovakia                       |
| 29 | Estonia Republic                      | 59 | Macau SAR              | 89 | Solomon Islands                |
| 30 | Fiji                                  | 60 | Malawi                 | 90 | South Africa                   |